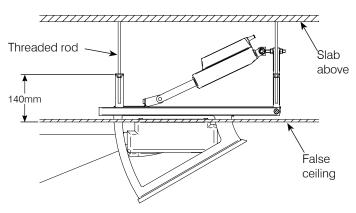

## Installation suggestion only: Suspended ceiling

| Installation suggestion only: |
|-------------------------------|
| Trussed ceiling               |
| Ceiling truss                 |
|                               |
| 140mm                         |
|                               |
|                               |
| Čeiling                       |
|                               |