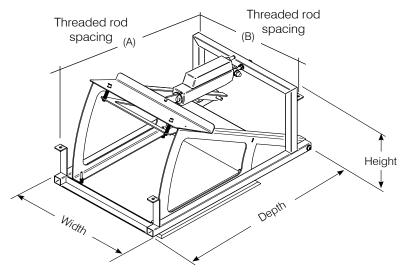

## Specifications for LP Morgan Dipper

\* Mounting hole dimensions 6mm dia

| Size   | Product Code | Dipper<br>Overall Size<br>(D x W x H) | Shipping Size<br>(D x W x H) | Dipper<br>Weight (kg) | Ceiling Panel Size<br>(D x W) | Ceiling Cutout<br>with Ceiling Trim<br>(D x W) | Threaded Rod<br>Spacing |     |
|--------|--------------|---------------------------------------|------------------------------|-----------------------|-------------------------------|------------------------------------------------|-------------------------|-----|
|        |              |                                       |                              |                       |                               |                                                | (A)                     | (B) |
| Medium | HER20DIPMM   | 640 x 405 x 355                       | 680 x 445 x 395              | 8                     | 400 x 400                     | 410 x 410                                      | 590                     | 370 |
| Large  | HER20DIPML   | 825 x 505 x 430                       | 875 x 555 x 480              | 12                    | 500 x 500                     | 510 x 510                                      | 780                     | 480 |