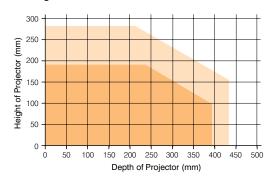

## Projector measurement chart

Find the point on the grid below where the projector depth and projector height intersect. If intersection point falls within shaded areas then it is compatible with that size Dipper. In addition, ensure projector is within width guidelines listed in the chart below.

- A Projector will fit into the Medium Dipper if its dimensions are within the medium orange area Maximum Projector width = 330mm
- A Projector will fit into the Large Dipper it its dimensions are within the lightest orange area Maximum Projector width = 430mm